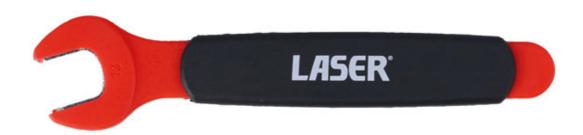

## **Insulated Open Ended Spanner 13mm**

A fully insulated 13mm open end spanner for use on modern hybrid and electric vehicles, suitable for live working up to 1000V AC/ 1500V DC. Both GS and VDE certificated, and manufactured according to the IEC60900 standard for safe use in a high voltage environment.

## **Additional Information**

- Size: 13mm; length: 145mm.
- Safe operator use for live voltages up to 1000V AC / 1500V DC.
- VDE certified. IEC60900:2018 approved for 1000V safe working.
- · Manufactured from chrome vanadium.
- Also available as part of a set, Part No. 8558 & Part No. 6048.